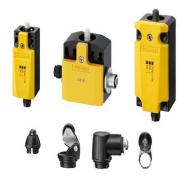

IE5 Motor

**Industrial Motor** 

Push Button Station

DOL Agriculture Strater

**Indicating Lamp** 

Safety Switch

Solid State **Switching Devices** 

Signaling Column